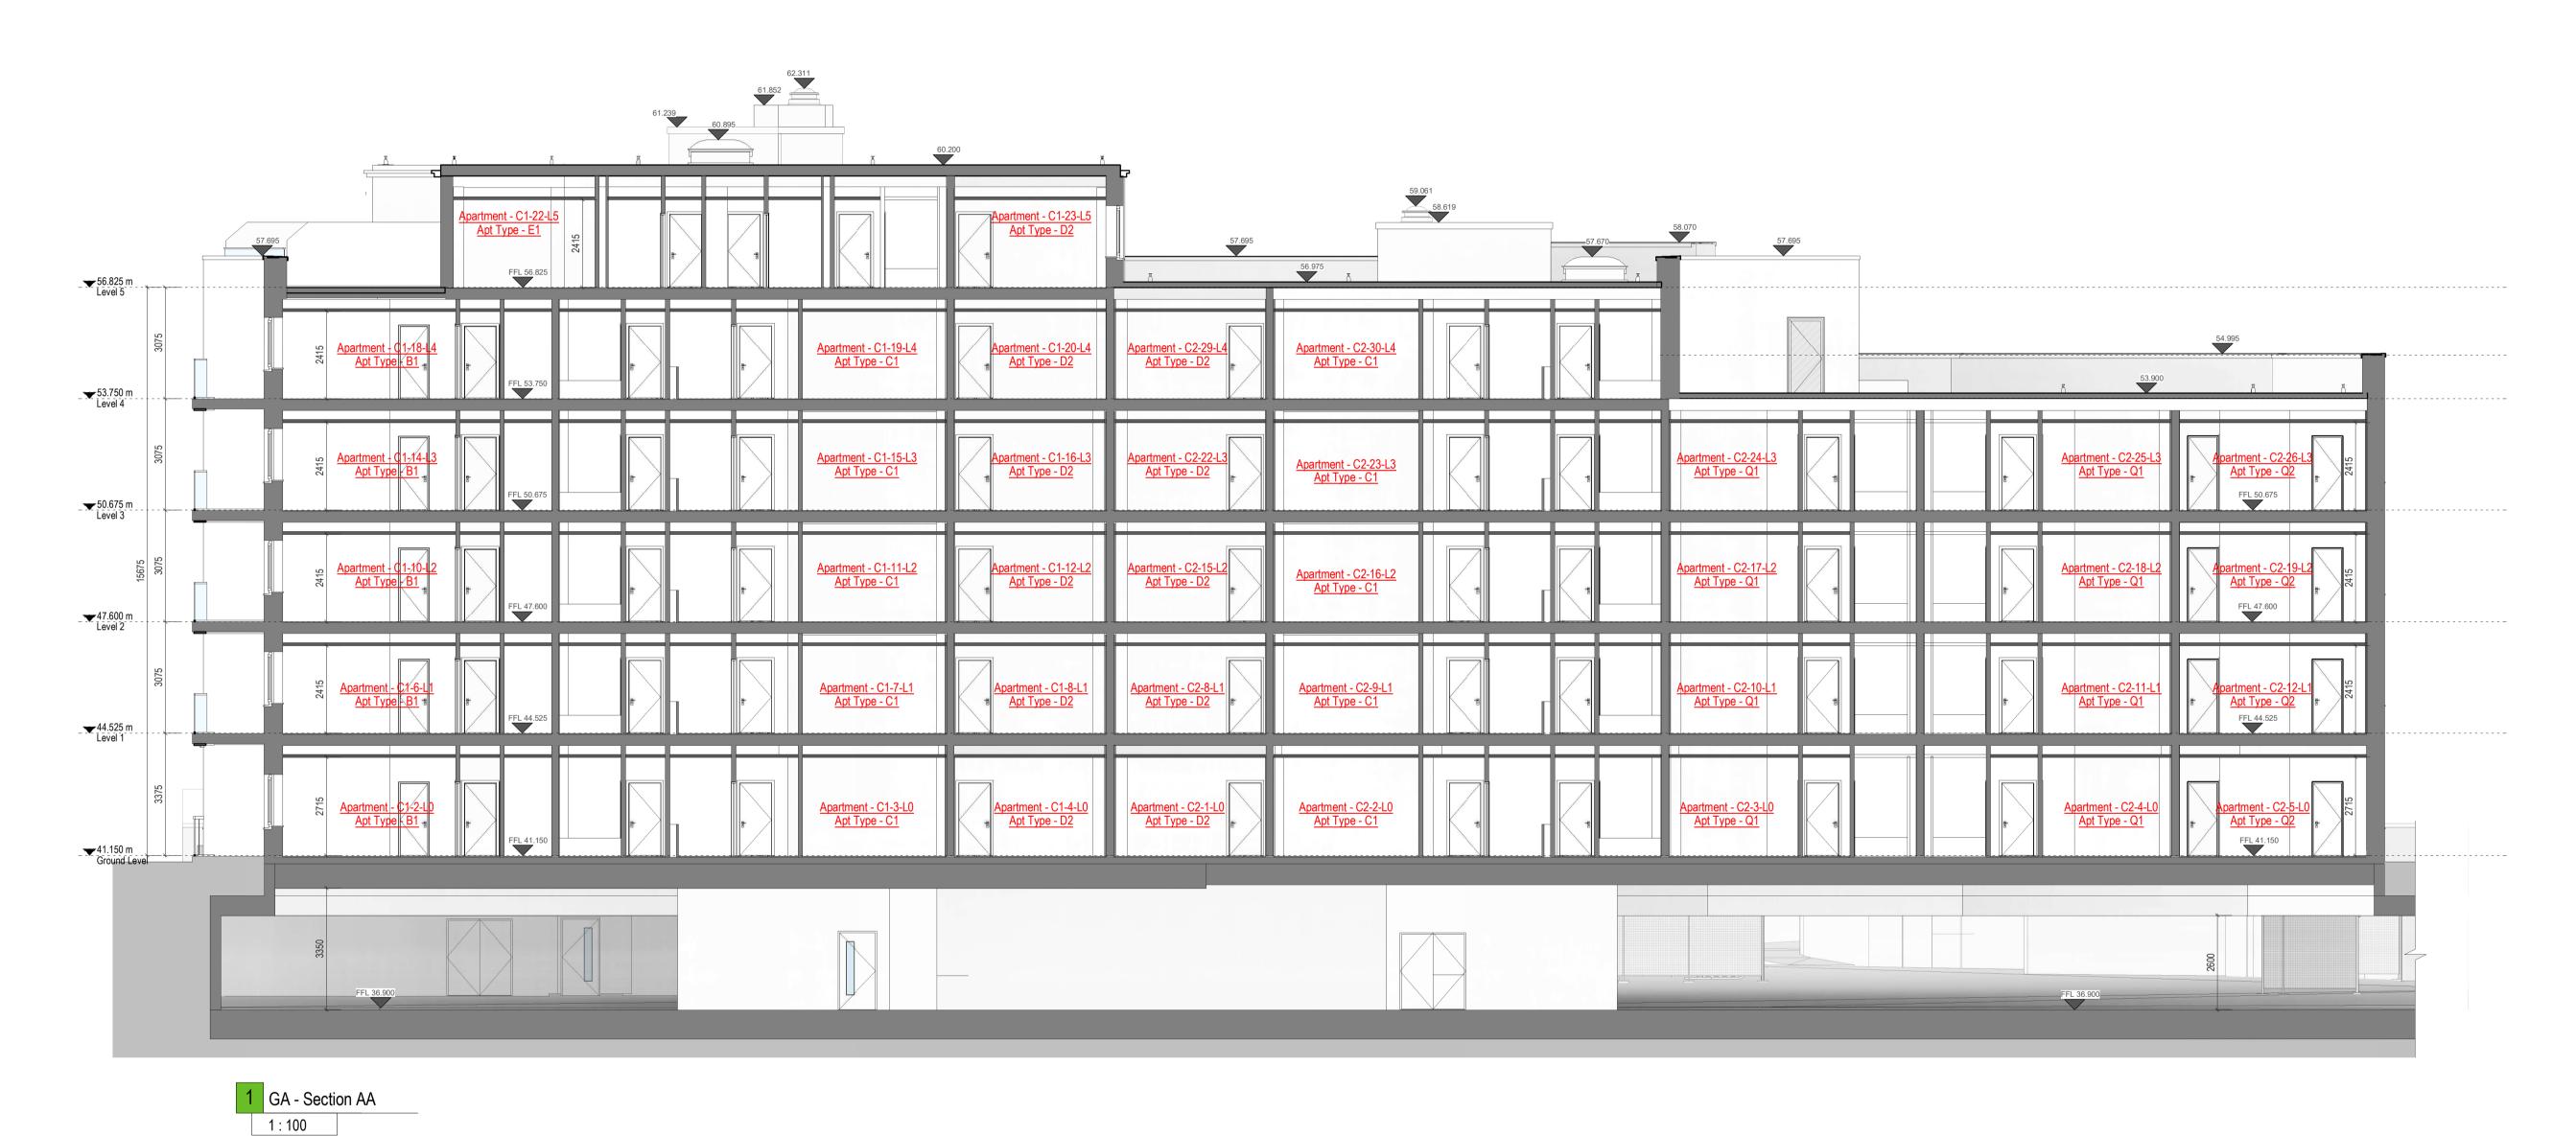

## **PLANNING**

Eastwise Construction Swords Limited

Hartfield Place Swords Road, Whitehall, Dublin 9 D09 C7F8

Drawing Title:

BLOCK C - Section AA GA - 472 Units

| Drawn<br>DP                            | WP                 | Paper Size | Scale<br>1:        | 100 | @A1    | Mar. 20 | 22       |
|----------------------------------------|--------------------|------------|--------------------|-----|--------|---------|----------|
| •                                      | Project No. HARTPL |            | Drawing No. 032530 |     | cation |         | Revision |
| E11 - 11 - 11 - 11 - 11 - 11 - 11 - 11 |                    |            |                    |     |        |         |          |